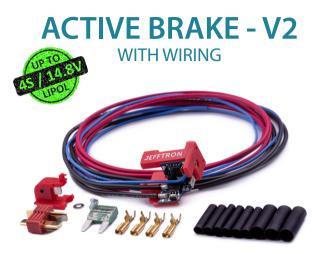

## Max. spring M160 (current 25A)

This device has to install expert. He must know how to disassemble airsoft gun and solder. Never use soldering gun!

www.jefftron.net