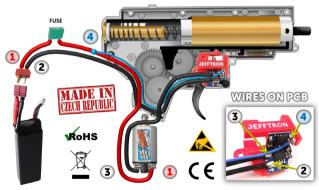

## How connect device into the gun

 Red wire lead to the battery positive and to the motor positive. Add fuse on this wire close to the battery (included in the package).
Long black wire lead to the battery negative (mark -B on board).
Short black wire lead to the motor negative (mark -M on board).
Blue wire lead anywhere on the red wire. Lead him inside the gearbox together with other wires or outside around gearbox on the left (if inside isn't enough place for this wire).

Be extra sure to connect the red and black wires appropriately, otherwise you should destroy the device, weapon or battery. Also check right function trigger and cut-off lever with plunger.